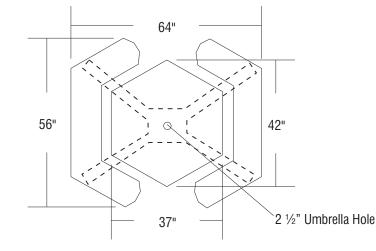

| MODEL #106HEX HEXAGONAL CONCRETE PICNIC TABLE<br>WITH UMBRELLA HOLE | OUTDOOR CREATIONS, INC. | SCALE: 1" = 32" |
|---------------------------------------------------------------------|-------------------------|-----------------|
|                                                                     | CUSTOMER APPROVAL x     | DRAWN BY: MNC   |