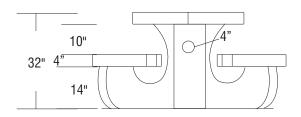

| MODEL #106HEX HEXAGONAL CONCRETE PICNIC TABLE<br>WITH UMBRELLA HOLE | OUTDOOR CREATIONS, INC. | SCALE: 1" = 32" |
|---------------------------------------------------------------------|-------------------------|-----------------|
|                                                                     | CUSTOMER APPROVAL x     | DRAWN BY: MNC   |