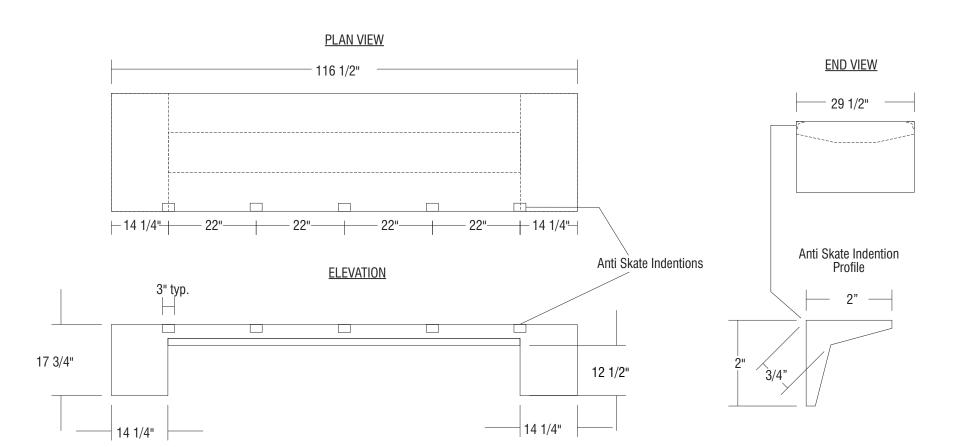

MODEL #420SK SQUARE FLAT BENCH WITH ANTI-SKATE INDENTIONS ON ONE SIDE

OUTDOOR CREATIONS, INC. CUSTOMER APPROVAL x

SCALE: 1" = 24"

DRAWN BY: MNC

1. Concrete mix design to include a mixture of Portland Cement, water, coarse and fine aggregates, pure mineral oxide coloring agents (when applicable) to yield a minimum compressive strength of 5000 psi.