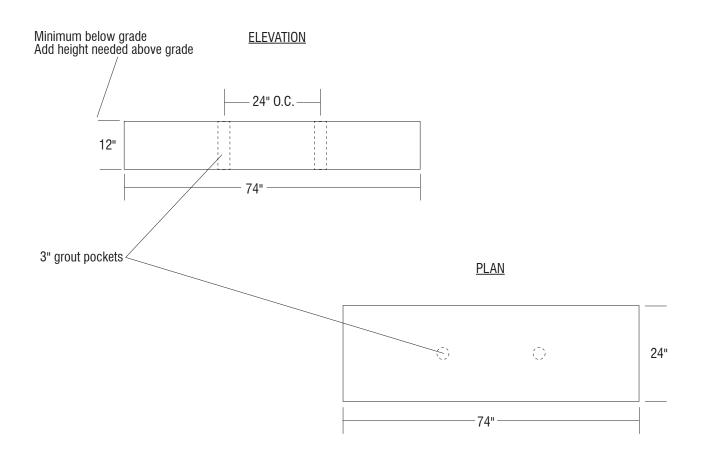

- SECTION
- 12"

- 1. Cast (2) mounting thru holes (grout pockets) minimum diameter 3", in footing as shown.
- 2. Insert pipe (supplied with sign) into holes in bottom of sign.
- 3. Fill grout pockets with liquid grout cement and lower sign onto footing, using epoxy between sign and footing for final anchoring.

This footing is the minimum below grade requirement as recommended by Outdoor Creations, Inc. Any additional requirement such as additional height, inset mounting pocket, changes to mounting method for local code requirements, etc. to be the responsibility of the customer.