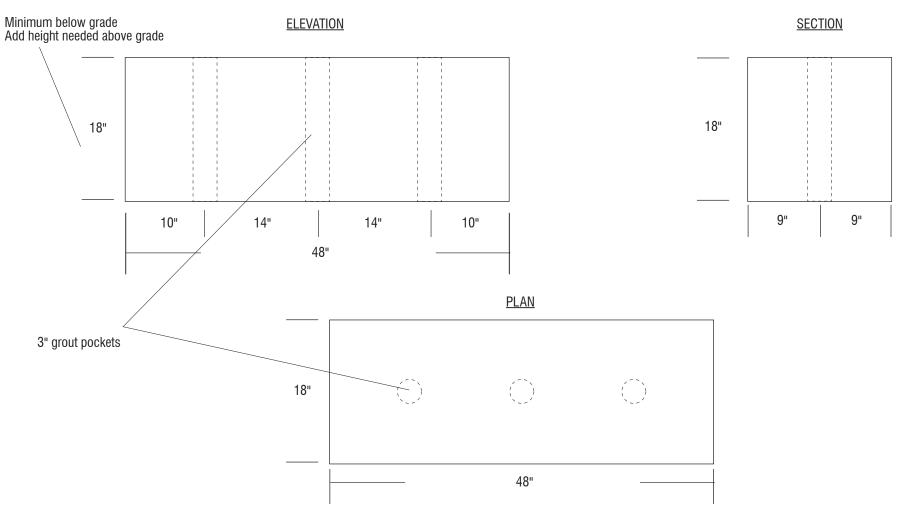

- 1. Cast (2) mounting thru holes (grout pockets) minimum diameter 3", in footing as shown.
- 2. Insert pipe (supplied with sign) into holes in bottom of sign.
- 3. Fill grout pockets with liquid grout cement and lower sign onto footing, using epoxy between sign and footing for final anchoring.

This footing is the minimum below grade requirement as recommended by Outdoor Creations, Inc. Any additional requirement such as additional height, inset mounting pocket, changes to mounting method for local code requirements, etc. to be the responsibility of the customer.