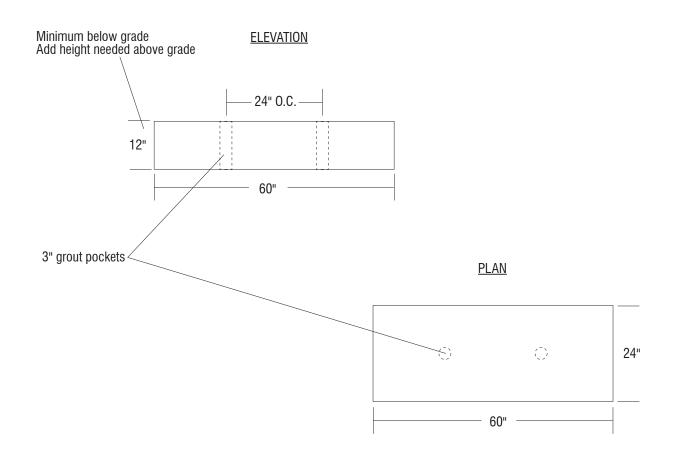

- SECTION
- 12"

- 1. Cast (2) mounting thru holes (grout pockets) minimum diameter 3", in footing as shown.
- 2. Insert pipe (supplied with sign) into holes in bottom of sign.
- 3. Fill grout pockets with liquid grout cement and lower sign onto footing, using epoxy between sign and footing for final anchoring.

This footing is the minimum below grade requirement as recommended by Outdoor Creations, Inc. Any additional requirement such as additional height, inset mounting pocket, changes to mounting method for local code requirements, etc. to be the responsibility of the customer.