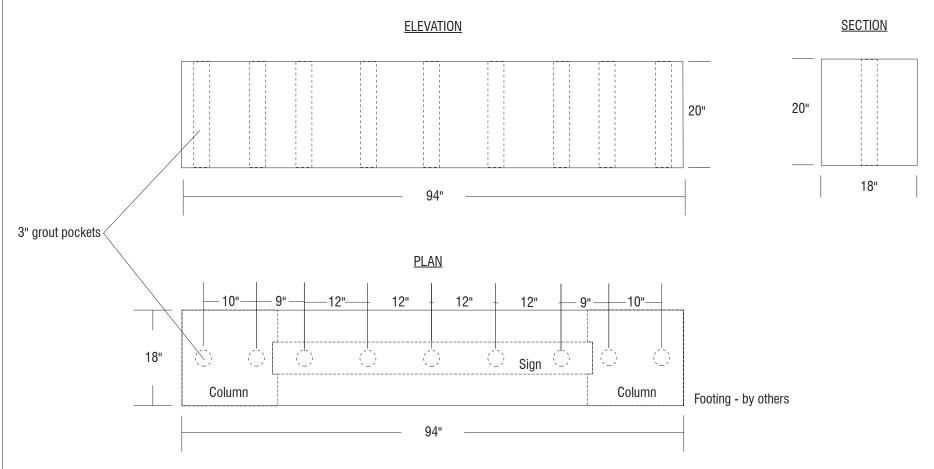

| MODEL# 727 - FOOTING | OUTDOOR CREATIONS, INC. | SCALE: 1" = 18" |
|----------------------|-------------------------|-----------------|
|                      | DATE:                   | DRAWN BY: MNC   |
|                      |                         |                 |

- 1. Cast (2) mounting thru holes (grout pockets) minimum diameter 3", in footing as shown.
- 2. Insert pipe (supplied with sign) into holes in bottom of sign.
- 3. Fill grout pockets with liquid grout cement and lower sign onto footing, using epoxy between sign and footing for final anchoring.

This footing is the minimum below grade requirement as recommended by Outdoor Creations, Inc. Any additional requirement such as additional height, inset mounting pocket, changes to mounting method for local code requirements, etc. to be the responsibility of the customer.