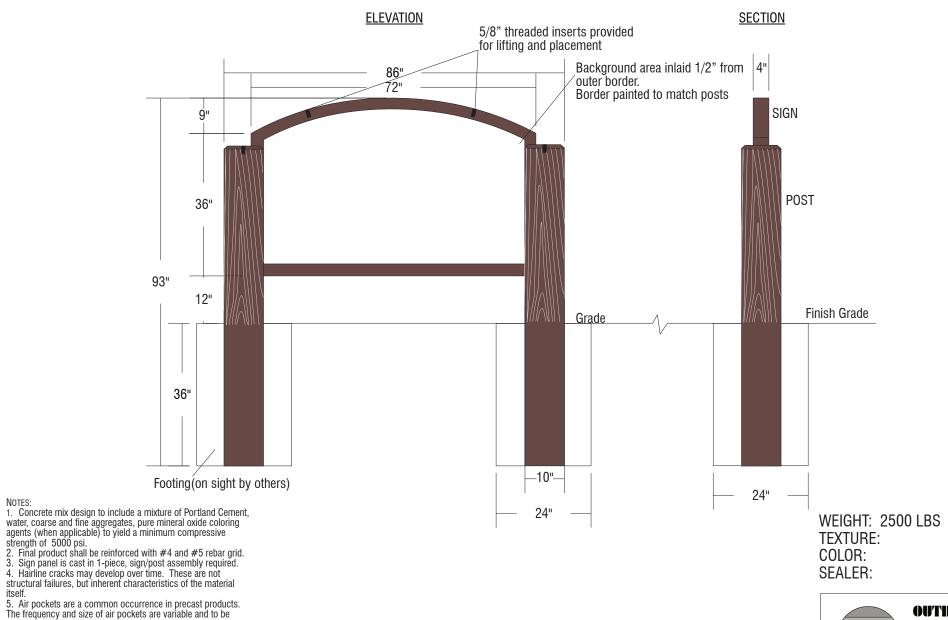

| MODEL #728 | S/D - 45"x86" SIGN WITH ROUND TOP, |  |
|------------|------------------------------------|--|
| AND WOODGE | RAIN PEDESTALS                     |  |

OUTDOOR CREATIONS, INC. CUSTOMER APPROVAL x

SCALE: 1" = 24" DRAWN BY: MNC

\*Posts seperate from sign, installation by others

OUTDOOR **CREATIONS** MC.

2270 Barney Street Anderson, CA 96007 (530) 365-6106 FAX (530) 365-5129

6. Concrete corners and edges will chip if not handled according to guidelines. Patch kits are available but may or may not blend and can be variable. 7. There is a level of care and maintenance associated with your product and is the responsibility of the end user. Choosing the right sealer can help minimize those costs.

expected, especially on vertical surfaces.

strength of 5000 psi.