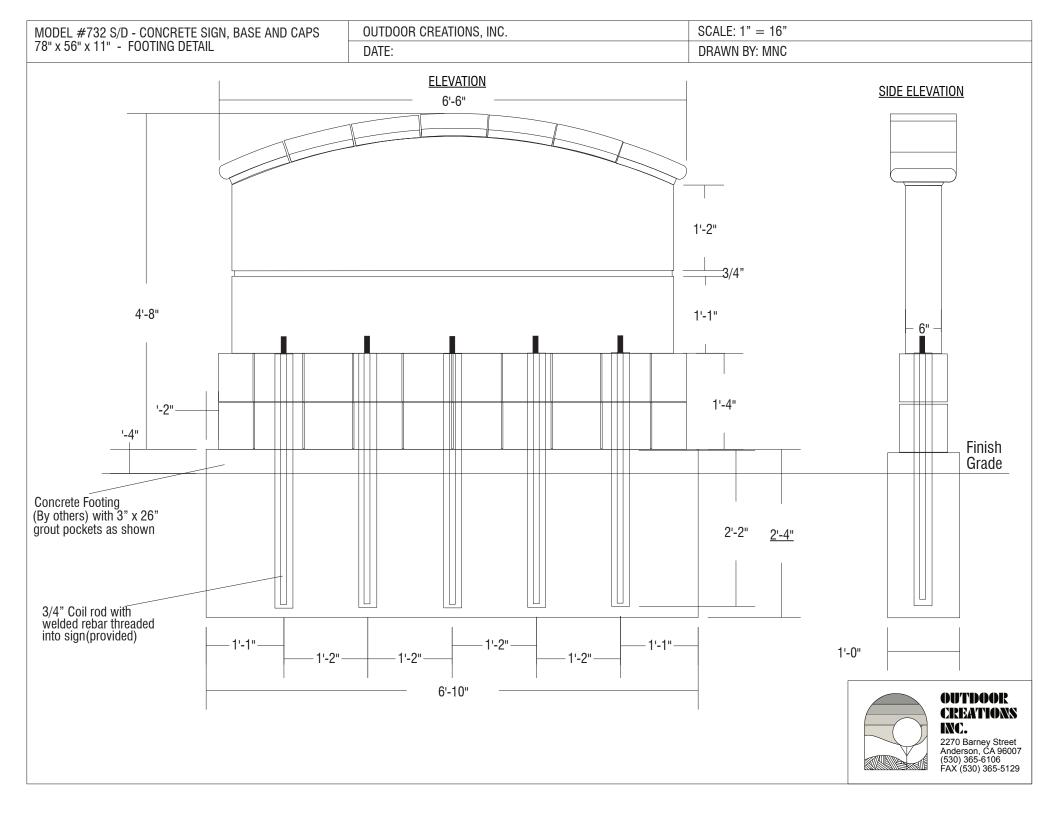

| MODEL_#732 S/D - CONCRETE SIGN, BASE AND CAPS                                                                                                                                                                                                                                                                                                                                                                                                                                                                                                                                                                                                                                                                                                                                                                                                                                                                                                                                                                                                                                                                                                                                                                                                                                                                                                                                                                                                                                                                                                                                                                                                                                                                                                                                                                                                                                                                                                                                                                                                                                                                                            | OUTDOOR CREATIONS, INC. | SCALE: 1" = 16"                                                                                                  |
|------------------------------------------------------------------------------------------------------------------------------------------------------------------------------------------------------------------------------------------------------------------------------------------------------------------------------------------------------------------------------------------------------------------------------------------------------------------------------------------------------------------------------------------------------------------------------------------------------------------------------------------------------------------------------------------------------------------------------------------------------------------------------------------------------------------------------------------------------------------------------------------------------------------------------------------------------------------------------------------------------------------------------------------------------------------------------------------------------------------------------------------------------------------------------------------------------------------------------------------------------------------------------------------------------------------------------------------------------------------------------------------------------------------------------------------------------------------------------------------------------------------------------------------------------------------------------------------------------------------------------------------------------------------------------------------------------------------------------------------------------------------------------------------------------------------------------------------------------------------------------------------------------------------------------------------------------------------------------------------------------------------------------------------------------------------------------------------------------------------------------------------|-------------------------|------------------------------------------------------------------------------------------------------------------|
| 78" x 56" x 11"                                                                                                                                                                                                                                                                                                                                                                                                                                                                                                                                                                                                                                                                                                                                                                                                                                                                                                                                                                                                                                                                                                                                                                                                                                                                                                                                                                                                                                                                                                                                                                                                                                                                                                                                                                                                                                                                                                                                                                                                                                                                                                                          | CUSTOMER APPROVAL x     | DRAWN BY: MNC                                                                                                    |
|                                                                                                                                                                                                                                                                                                                                                                                                                                                                                                                                                                                                                                                                                                                                                                                                                                                                                                                                                                                                                                                                                                                                                                                                                                                                                                                                                                                                                                                                                                                                                                                                                                                                                                                                                                                                                                                                                                                                                                                                                                                                                                                                          | <u>ATION</u><br>-6"     | SIDE ELEVATION                                                                                                   |
|                                                                                                                                                                                                                                                                                                                                                                                                                                                                                                                                                                                                                                                                                                                                                                                                                                                                                                                                                                                                                                                                                                                                                                                                                                                                                                                                                                                                                                                                                                                                                                                                                                                                                                                                                                                                                                                                                                                                                                                                                                                                                                                                          |                         | Concrete Cap -<br>Grout/epoxy to sign<br>(in field by others)                                                    |
| 4'-8"                                                                                                                                                                                                                                                                                                                                                                                                                                                                                                                                                                                                                                                                                                                                                                                                                                                                                                                                                                                                                                                                                                                                                                                                                                                                                                                                                                                                                                                                                                                                                                                                                                                                                                                                                                                                                                                                                                                                                                                                                                                                                                                                    | 1'-2"<br>3/4"<br>1'-1"  | Precast Concrete Sign                                                                                            |
|                                                                                                                                                                                                                                                                                                                                                                                                                                                                                                                                                                                                                                                                                                                                                                                                                                                                                                                                                                                                                                                                                                                                                                                                                                                                                                                                                                                                                                                                                                                                                                                                                                                                                                                                                                                                                                                                                                                                                                                                                                                                                                                                          |                         | 6" – One Piece Base cast<br>to have appearance<br>of Tile and Grout                                              |
|                                                                                                                                                                                                                                                                                                                                                                                                                                                                                                                                                                                                                                                                                                                                                                                                                                                                                                                                                                                                                                                                                                                                                                                                                                                                                                                                                                                                                                                                                                                                                                                                                                                                                                                                                                                                                                                                                                                                                                                                                                                                                                                                          |                         | Concrete Footing(By others)<br>Finish Grade                                                                      |
|                                                                                                                                                                                                                                                                                                                                                                                                                                                                                                                                                                                                                                                                                                                                                                                                                                                                                                                                                                                                                                                                                                                                                                                                                                                                                                                                                                                                                                                                                                                                                                                                                                                                                                                                                                                                                                                                                                                                                                                                                                                                                                                                          |                         | 01                                                                                                               |
|                                                                                                                                                                                                                                                                                                                                                                                                                                                                                                                                                                                                                                                                                                                                                                                                                                                                                                                                                                                                                                                                                                                                                                                                                                                                                                                                                                                                                                                                                                                                                                                                                                                                                                                                                                                                                                                                                                                                                                                                                                                                                                                                          | <b>-</b>                | - 8"                                                                                                             |
| NOTES:<br>1. Concrete mix design to include a mixture of Portland Cement,                                                                                                                                                                                                                                                                                                                                                                                                                                                                                                                                                                                                                                                                                                                                                                                                                                                                                                                                                                                                                                                                                                                                                                                                                                                                                                                                                                                                                                                                                                                                                                                                                                                                                                                                                                                                                                                                                                                                                                                                                                                                | PLAN VIEW               |                                                                                                                  |
| <ul> <li>water, coarse and fine aggregates, pure mineral oxide coloring agents (when applicable) to yield a minimum compressive strength of 5000 psi.</li> <li>2. Final product shall be reinforced with #4 and #5 rebar grid.</li> <li>3. Sign panel is cast in 1-piece with base/cap assembly required.</li> <li>4. Hairline cracks may develop over time. These are not structural failures, but inherent characteristics of the material</li> </ul>                                                                                                                                                                                                                                                                                                                                                                                                                                                                                                                                                                                                                                                                                                                                                                                                                                                                                                                                                                                                                                                                                                                                                                                                                                                                                                                                                                                                                                                                                                                                                                                                                                                                                  |                         | "-11" WEIGHT: 1200 LBS<br>"-11" TEXTURE:<br>COLOR:<br>SEALER:                                                    |
| <ul> <li>bit ductat trained, but innovan orditation of the intervention of the interve</li></ul> |                         | OUTDOOR<br>CREATIONS<br>INC.<br>2270 Barney Street<br>Anderson, CA 96007<br>(530) 365-6106<br>FAX (530) 365-5129 |