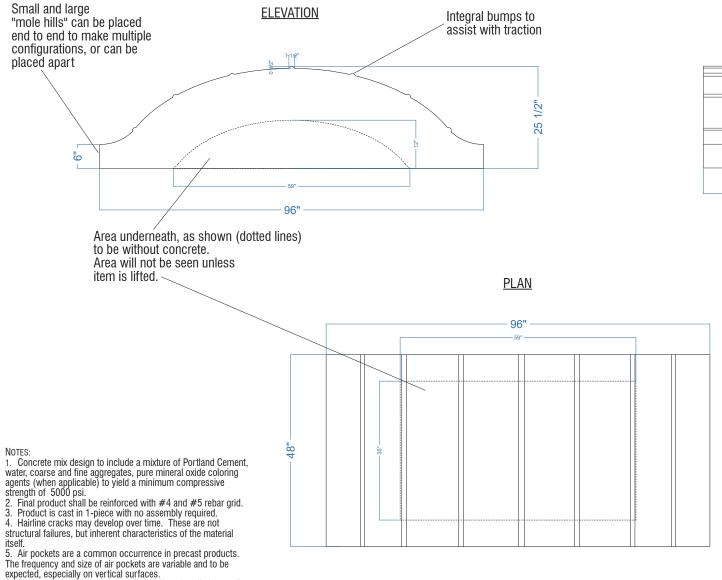

## OUTDOOR CREATIONS INC.

2270 Barney Street Anderson, CA 96007 (530) 365-6106 FAX (530) 365-5129 DOG PARK FURNISHINGS - MOLE HILL, LARGE

OUTDOOR CREATIONS, INC.

SCALE: 1" = 12"

MAN. TOL. +/- 1/4"

CUSTOMER APPROVAL x

DRAWN BY: MNC

6. Concrete corners and edges will chip if not handled according to guidelines. Patch kits are available but may or may not blend

There is a level of care and maintenance associated with your product and is the responsibility of the end user. Choosing the right sealer can help minimize those costs.

and can be variable.

**SECTION** 

WEIGHT: 4000 LBS

TEXTURE: Medium Sandblast

COLOR: SEALER:

OUTDOOR CREATIONS INC.

2270 Barney Street Anderson, CA 96007 (530) 365-6106 FAX (530) 365-5129